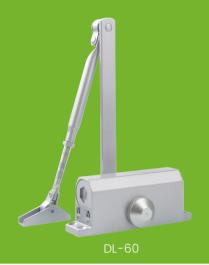

### **Specifications**

| S4A Model No. | DL-60               | Speed adjustment | Two stages of adjustable speed                             |
|---------------|---------------------|------------------|------------------------------------------------------------|
| Material      | Aluminum alloy      | Temperature      | -40°C~80°C, -60°C~80°C                                     |
| Door Weight   | 50~65KG             | Function         | 90° hold-open and Automatic (Factory default is Automatic) |
| Door Width    | 1000mm              | Warranty         | 300000 times; 500000 times                                 |
| Finish        | Electrostatic paint | Dimensions       | 175x65x40mm                                                |