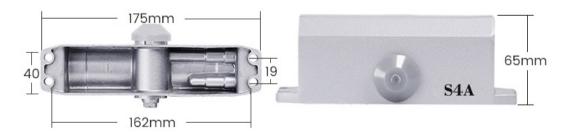

### **Specifications**

| S4A Model No. | DL-60               | Speed adjustment | Two stages of adjustable speed                             |
|---------------|---------------------|------------------|------------------------------------------------------------|
| Material      | Aluminum alloy      | Temperature      | -40°C~80°C, -60°C~80°C                                     |
| Door Weight   | 50~65KG             | Function         | 90° hold-open and Automatic (Factory default is Automatic) |
| Door Width    | 1000mm              | Warranty         | 300000 times; 500000 times                                 |
| Finish        | Electrostatic paint | Dimensions       | 175x65x40mm                                                |

#### **Dimensions**